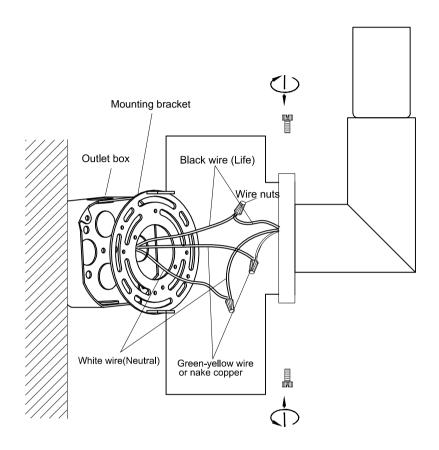

### Steps:

1. Please remove the screw from the lamp body and assemble it with the wall box.

----Page5----