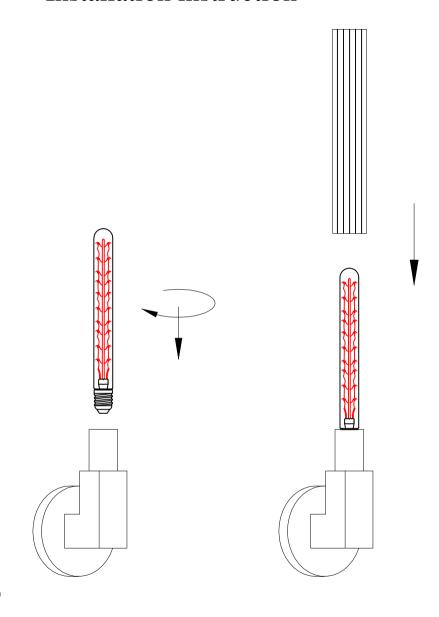

### Steps:

- ① Install the 1 E26 bulbs by screwing them into the light bulb sockets.
- ② Please put the striped glass tube into the lamp body.

----Page7---