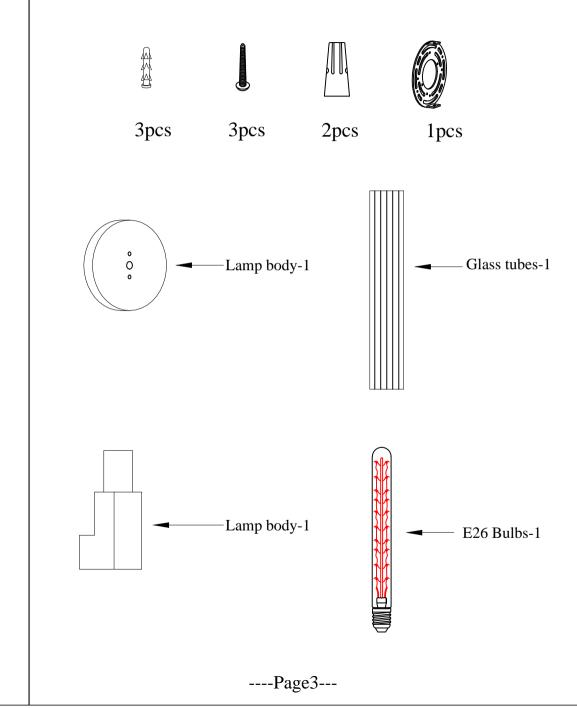

# PACKAGE CONTENTS

#### **PREPARATION**

- Before installation, please make sure all the accessories are included (refer to the package content), if there is any part missing, please contact us at the order page, we will arrange the replacement in a timely manner
- 1 pieces of E26 bulbs(Max. 40W) are required(not included in the product)
- For any questions or inquires, please feel free to contact us at the order page, our customer service team will reply ASAP.