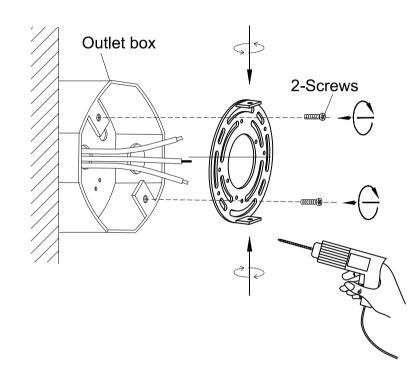

### Steps:

- 1.Remove the crossbar from the pre assembled mounting base;
- 2.Lock the crossbar on the junction box with the screw.

### ----Page4----